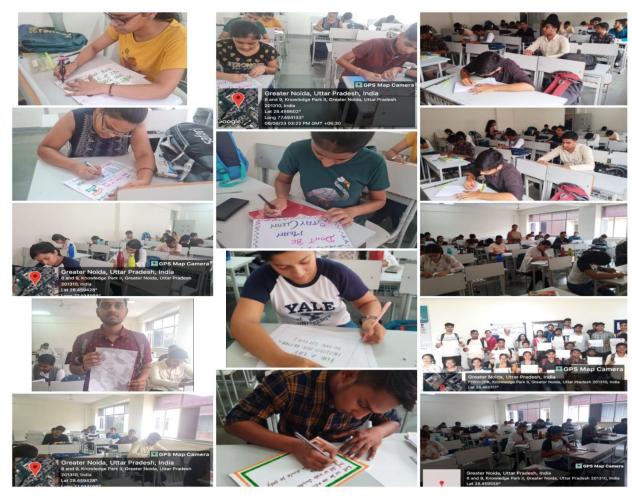

#### **Day 6: Slogan Making Competition**

Give Words to your Thoughts." Parivartan, the MIET organized a slogan writing competition on 6th September at 2:30 pm. Students of I<sup>st</sup> year section A participated in the following event. The topic for the slogan writing was 'Cleanliness and Hygiene'. The students were asked to write them in their preferred language, either in Hindi or in English. There was an enthusiastic participation among the students who work on their slogans diligently.

A good slogan helps to attract the attention of the people about the topic and enable to produce information to potential audience all across the world. The motive of the event was to make young minds know the importance of cleanliness and hygiene and helping them turn their views into