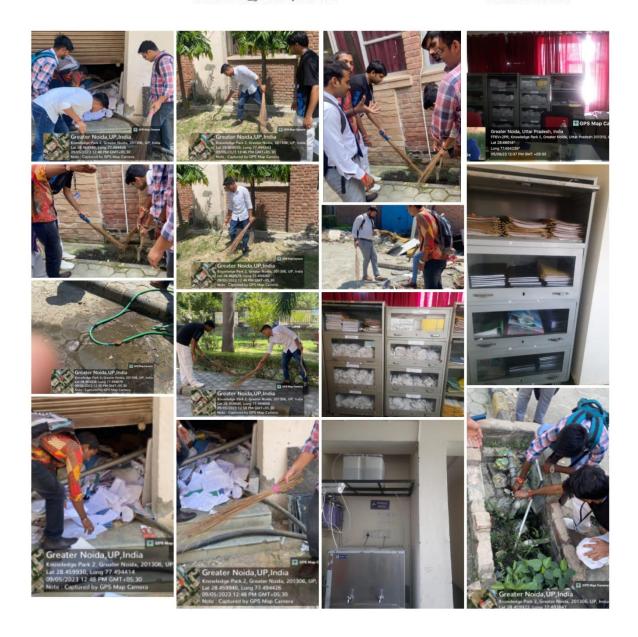

event saw enthusiastic participation from the students as creative and informative videos started pouring in.

Day 2: Campus cleanliness Drive

MIET conduct Awareness drive on "Campus cleanliness" in MIET campus. Clean environment is an indicator of progress of human being and with the motto of clean environment Government of India has initiated 'Swaccha Bharat Abhiyan'. The MIET faculty & Students has taken this opportunity and initiated cleanliness drive in and outside the college campus. The activity was started from the college campus. During this activity volunteers have cleaned the approach road from Girls Hostel to College Entrance and chopped the unwanted bushes along road side. They also removed the grass and weeds besides the divider and picked up the all plastic garbage from both sides of road. The drive was concluded at main gate of our college. Volunteers & students have participated in this event.

Day 5 : Swachhata Action Day: Checking of water storage, Weeding out/recording of the old files record

MIET conduct Awareness drive on "Swachhata Action Day: Checking of water storage, Weeding out/ recording of the old files record" in MIET campus on 05-09-2023. The MIET faculty & 4th year Students has taken this opportunity and initiated cleanliness drive Checking of water storage, Weeding out/ recording of the old files record in the college campus. During this activity volunteers have Checking of water storage in college campus, Weeding out/ recording of the old files records from the storeroom. The drive was concluded at auditorium of our college. Volunteers & students have participated in this event.

## Day 15: All kinds of waste material should be removed from the premises

MIET conduct a drive on "All kinds of waste material should be removed from the premises" in MIET campus on 15-09-2023. The MIET faculty & 1st year, section D & 4<sup>th</sup> year Students has taken this opportunity and initiated cleanliness drive Checking of water storage, Weeding out/recording of the old files record, weeding out grass, remove plastic waste from the college campus and dispose it. Waste disposal means removing, discarding, recycling or destroying unwanted materials called waste that is produced from agriculture, domestic usage or industrial products. Following the correct methods for waste disposal will ensure lesser pollution and hazards for the environment. During this activity all faculty members & students were present. The drive was concluded at the reception area of Block A of our college where A waste management plan outlines how large amounts of waste created by a business will be managed and dealt with, including estimates of waste type, volume and management method. Reducing, reusing and recycling waste helps save landfill space by keeping useful materials out. The amount of energy and natural resources needed to produce or collect the raw materials and manufacture the product are reduced.