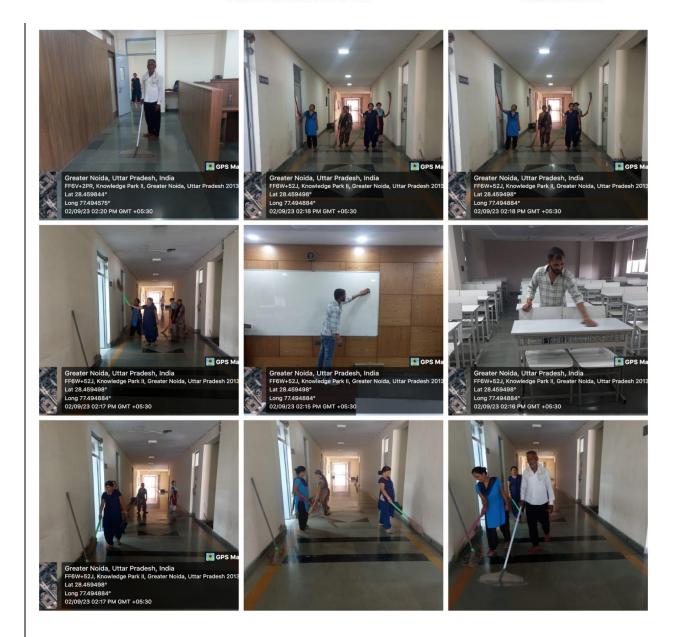

event saw enthusiastic participation from the students as creative and informative videos started pouring in.

Day 2: Campus cleanliness Drive

MIET conduct Awareness drive on "Campus cleanliness" in MIET campus. Clean environment is an indicator of progress of human being and with the motto of clean environment Government of India has initiated 'Swaccha Bharat Abhiyan'. The MIET faculty & Students has taken this opportunity and initiated cleanliness drive in and outside the college campus. The activity was started from the college campus. During this activity volunteers have cleaned the approach road from Girls Hostel to College Entrance and chopped the unwanted bushes along road side. They also removed the grass and weeds besides the divider and picked up the all plastic garbage from both sides of road. The drive was concluded at main gate of our college. Volunteers & students have participated in this event.

Day 5 : Swachhata Action Day: Checking of water storage, Weeding out/recording of the old files record

MIET conduct Awareness drive on "Swachhata Action Day: Checking of water storage, Weeding out/ recording of the old files record" in MIET campus on 05-09-2023. The MIET faculty & 4th year Students has taken this opportunity and initiated cleanliness drive Checking of water storage, Weeding out/ recording of the old files record in the college campus. During this activity volunteers have Checking of water storage in college campus, Weeding out/ recording of the old files records from the storeroom. The drive was concluded at auditorium of our college. Volunteers & students have participated in this event.

## Day 15: All kinds of waste material should be removed from the premises

MIET conduct a drive on "All kinds of waste material should be removed from the premises" in MIET campus on 15-09-2023. The MIET faculty & 1st year, section D & 4<sup>th</sup> year Students has taken this opportunity and initiated cleanliness drive Checking of water storage, Weeding out/recording of the old files record, weeding out grass, remove plastic waste from the college campus and dispose it. Waste disposal means removing, discarding, recycling or destroying unwanted materials called waste that is produced from agriculture, domestic usage or industrial products. Following the correct methods for waste disposal will ensure lesser pollution and hazards for the environment. During this activity all faculty members & students were present. The drive was concluded at the reception area of Block A of our college where A waste management plan outlines how large amounts of waste created by a business will be managed and dealt with, including estimates of waste type, volume and management method. Reducing, reusing and recycling waste helps save landfill space by keeping useful materials out. The amount of energy and natural resources needed to produce or collect the raw materials and manufacture the product are reduced.