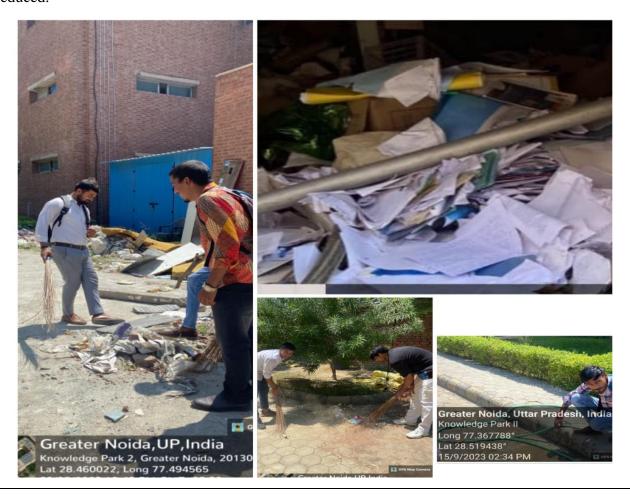

Day 5 : Swachhata Action Day: Checking of water storage, Weeding out/recording of the old files record

MIET conduct Awareness drive on "Swachhata Action Day: Checking of water storage, Weeding out/ recording of the old files record" in MIET campus on 05-09-2023. The MIET faculty & 4th year Students has taken this opportunity and initiated cleanliness drive Checking of water storage, Weeding out/ recording of the old files record in the college campus. During this activity volunteers have Checking of water storage in college campus, Weeding out/ recording of the old files records from the storeroom. The drive was concluded at auditorium of our college. Volunteers & students have participated in this event.

## Day 15: All kinds of waste material should be removed from the premises

MIET conduct a drive on "All kinds of waste material should be removed from the premises" in MIET campus on 15-09-2023. The MIET faculty & 1st year, section D & 4<sup>th</sup> year Students has taken this opportunity and initiated cleanliness drive Checking of water storage, Weeding out/recording of the old files record, weeding out grass, remove plastic waste from the college campus and dispose it. Waste disposal means removing, discarding, recycling or destroying unwanted materials called waste that is produced from agriculture, domestic usage or industrial products. Following the correct methods for waste disposal will ensure lesser pollution and hazards for the environment. During this activity all faculty members & students were present. The drive was concluded at the reception area of Block A of our college where A waste management plan outlines how large amounts of waste created by a business will be managed and dealt with, including estimates of waste type, volume and management method. Reducing, reusing and recycling waste helps save landfill space by keeping useful materials out. The amount of energy and natural resources needed to produce or collect the raw materials and manufacture the product are reduced.