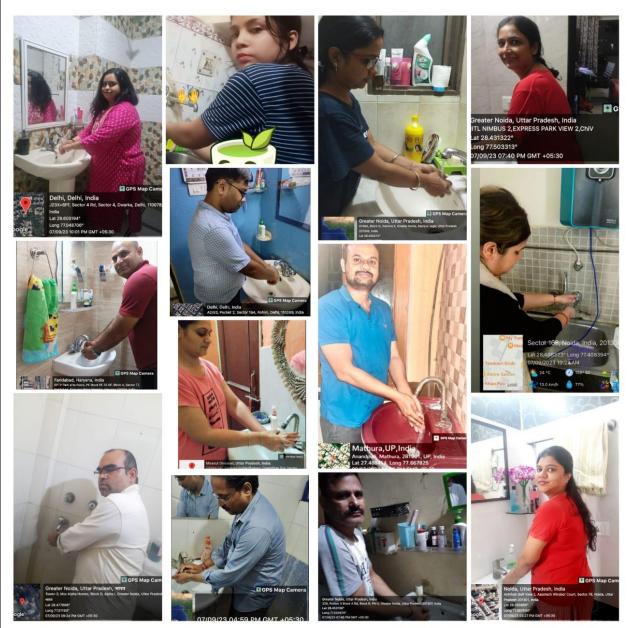

#### Day 7: Hand Wash Day

MIET organized a hand wash day on 7th September 2023. Hand wash Day is a day dedicated to celebrating and advocating for hand washing with soap as an effective, affordable way to prevent diseases. It is an opportunity to design, test, and replicate creative ways to encourage people to wash their hands with soap at critical times. On this day communities, faculty and students spread the awareness about hand hygiene, build hand washing infrastructure, and demonstrate the value of hand washing with soap. Hand washing Day calls for strengthening the institutional and policy environment to drive progress for hand hygiene, ensuring the availability of hand hygiene facilities

and supplies and drawing on evidence-based behaviour change approaches to encourage sustained hand hygiene practices. Strengthen and empower communities of actors in health care to accelerate action to improve hand hygiene and infection prevention and control at point of care.