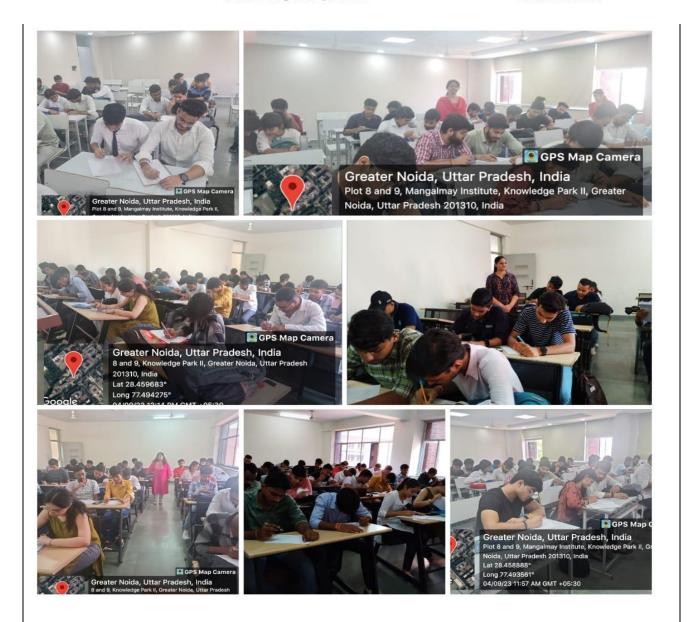

#### Day 4: Quiz Competition on Cleanliness & Hygiene

As part of Swachhta Pakhwada 1<sup>st</sup>- 15<sup>th</sup> September 2023, 4th day programme MIET organized a quiz competition on the topic "Cleanliness & Hygiene" on 4.9.2023. Ms. Monika & Ms. Neha Bakshi prepared the quiz questions on the above theme and conducted the competition. The questions in the competition were set in order to educate the participants on the important current affairs, issues and facts related to Swachha Baharat. Coordinators motivated them to learn facts on health and hygiene related program, which is highlighted in a scientific way in the quiz.