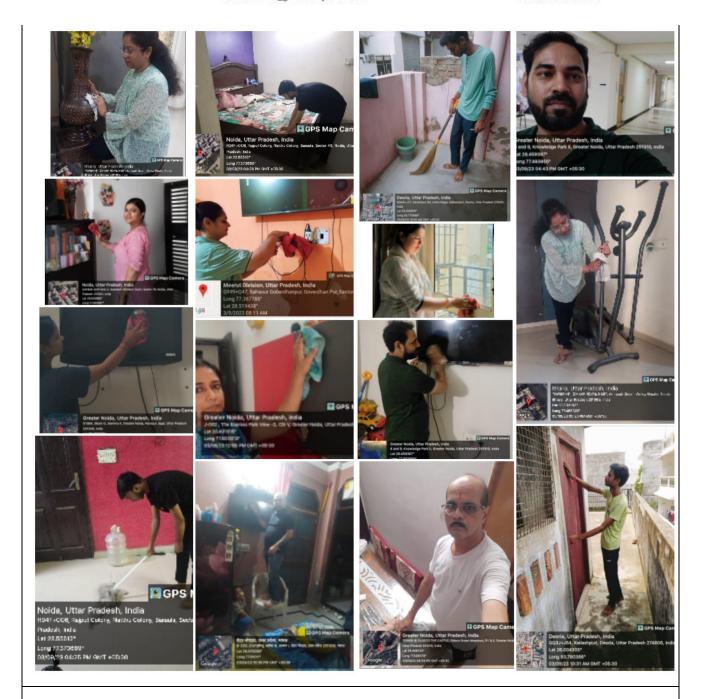

#### Day 3 : Swachhata Abhiyaan (Home Cleanliness )

MIET conduct Awareness drive on "Home cleanliness" 3rd day program on 3-09-2023. Clean environment is an indicator of progress of human being and with the motto of clean environment Government of India has initiated 'Swaccha Bharat Abhiyan'. The MIET faculty & Students has taken this opportunity and initiated cleanliness drive at the home. The activity was started from the Home. During this activity students and Faculty have cleaned their house. They also removed the garbage and unwanted things from their homes. Faculties & students have participated in this event at their homes.

## **Day 10: Surrounding Cleanliness (at Home)**

MIET conduct Awareness drive on "Surrounding cleanliness" 10<sup>th</sup> day program on 10-09-2023. Clean environment is an indicator of progress of human being and with the motto of clean

environment Government of India has initiated 'Swaccha Bharat Abhiyan'. The MIET faculty & Students has taken this opportunity and initiated cleanliness drive at the home. The activity was started from the Home. During this activity students and Faculty have cleaned their house and surrounding. They also removed the garbage and unwanted things from their surroundings. Faculties & students have participated in this event at their homes.

During this activity volunteers have cleaned the approach road from Home Entrance and chopped the unwanted bushes along road side, garden. They also removed the grass and weeds besides the divider and picked up the all plastic garbage from both sides of road.