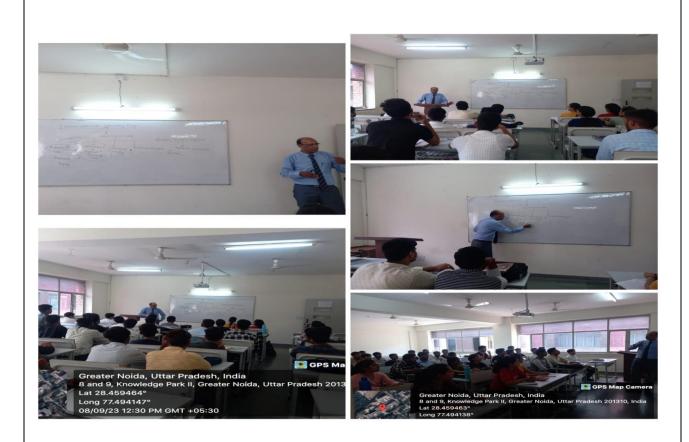

**Day 8: International Literacy Day** 

MIET organized an awareness program on "World literary Day" under the guidance of Prof. Dr. Chetan Khemraj on 8 September 2023 under the theme 'Promoting literacy for a world in transition: Building the foundation for sustainable and peaceful societies'. The aim of the session was to aware and educate the students about the importance of literacy as a matter of dignity and human rights, and to advance the literacy agenda towards a more literate and sustainable society.

He told the students International Literacy Day 2023 will be an opportunity to join efforts to accelerate progress towards the achievement of the Sustainable Development Goal 4 on education and lifelong learning and to reflect on the role of literacy in building more inclusive, peaceful, just, and sustainable societies. In doing so, it will embrace the reciprocal relations between literacy and other areas of development: Literacy is central to the creation of such societies, while progress in other areas of development contributes to generating interest and motivation of people to acquire, use, and further develop their literacy and numeracy skills.

Under this theme, International Literacy Day 2023 will be celebrated at the global, regional, country, and local levels across the world. All the faculty and students were present in this event.