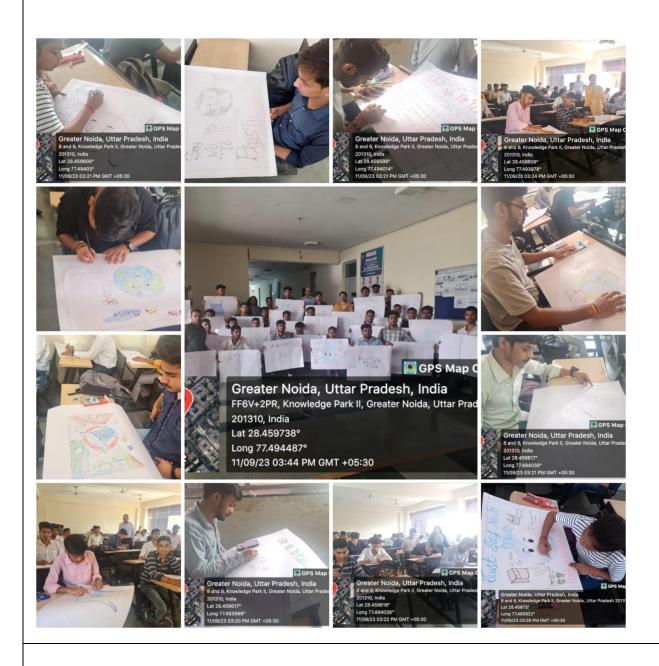

#### **Day 6: Slogan Making Competition**

Give Words to your Thoughts." Parivartan, the MIET organized a slogan writing competition on 6th September at 2:30 pm. Students of I<sup>st</sup> year section A participated in the following event. The topic for the slogan writing was 'Cleanliness and Hygiene'. The students were asked to write them in their preferred language, either in Hindi or in English. There was an enthusiastic participation among the students who work on their slogans diligently.

A good slogan helps to attract the attention of the people about the topic and enable to produce information to potential audience all across the world. The motive of the event was to make young minds know the importance of cleanliness and hygiene and helping them turn their views into

creative writing.

Our volunteers tried to highlight the importance of cleanliness and hygiene. They have tried to spread awareness through their work and have encouraged the people for cleanliness and hygiene to make a change in the society. This overwhelming participation of the volunteers will create a powerful impact in the society and would enable us to reach a step closure by enlightening people about their rights and help make a change in the society.