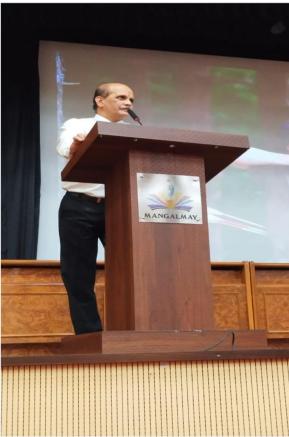

**Day 8: International Literacy Day** 

MIET organized an awareness program on "World literary Day" under the guidance of Prof. Dr. Chetan Khemraj on 8 September 2023 under the theme 'Promoting literacy for a world in transition: Building the foundation for sustainable and peaceful societies'. The aim of the session was to aware and educate the students about the importance of literacy as a matter of dignity and human rights, and to advance the literacy agenda towards a more literate and sustainable society.

He told the students International Literacy Day 2023 will be an opportunity to join efforts to accelerate progress towards the achievement of the Sustainable Development Goal 4 on education and lifelong learning and to reflect on the role of literacy in building more inclusive, peaceful, just, and sustainable societies. In doing so, it will embrace the reciprocal relations between literacy and other areas of development: Literacy is central to the creation of such societies, while progress in other areas of development contributes to generating interest and motivation of people to acquire, use, and further develop their literacy and numeracy skills.