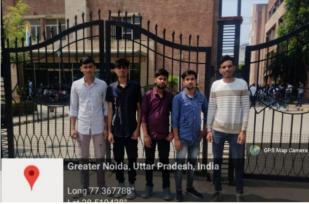

#### Day 13: Visit to Greater Noida

Under Swachhata Pakhwara, students visited few places of Greater Noida to check and measure cleanliness.